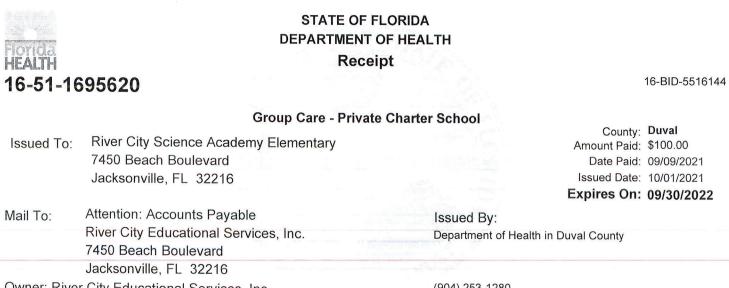

# STATE OF FLORIDA DEPARTMENT OF HEALTH

### Receipt

# 16-51-1695620

#### Group Care - Private Charter School

Issued To: River City Science Academy Elementary 7450 Beach Boulevard Jacksonville, FL 32216

Mail To: Attention: Accounts Payable River City Educational Services, Inc. 7450 Beach Boulevard Jacksonville, FL 32216 County: Duval Amount Paid: \$100.00 Date Paid: 09/09/2021 Issued Date: 10/01/2021 Expires On: 09/30/2022

Issued By: Department of Health in Duval County

(904) 253-1280

Owner: River City Educational Services, Inc.

Capacity (Max): 390.00

Original Customer: River City Science Academy Elementary (NON-TRANSFERABLE)

Owner: River City Educational Services, Inc.

(904) 253-1280

## 16-BID-5516144

|                   |                                                                                        | STATE OF FLOR                                                                      | IDA                                            |                                                                                                                                    |  |  |  |
|-------------------|----------------------------------------------------------------------------------------|------------------------------------------------------------------------------------|------------------------------------------------|------------------------------------------------------------------------------------------------------------------------------------|--|--|--|
| Corida            |                                                                                        | DEPARTMENT OF H                                                                    | EALTH                                          |                                                                                                                                    |  |  |  |
| HEALTH            |                                                                                        | Sanitation Certificate                                                             |                                                |                                                                                                                                    |  |  |  |
| 16-48-            | 1695616<br>For                                                                         | od Hygiene - School (9 m                                                           | onths or less)                                 | 16-BID-5515494                                                                                                                     |  |  |  |
| Issued To:        | River City Science Academ<br>Program<br>7450 Beach Boulevard<br>Jacksonville. FL 32216 | y Elementary/After School                                                          | Meal                                           | County: <b>Duval</b><br>Amount Paid: \$170.00<br>Date Paid: 09/09/2021<br>Issued Date: 10/01/2021<br><b>Expires On: 09/30/2022</b> |  |  |  |
| Mail To:          | River City Educational Serv<br>7450 Beach Boulevard<br>Jacksonville, FL 32216          | ices, Inc.                                                                         | es, Inc.<br>Issued By:<br>Department of Health |                                                                                                                                    |  |  |  |
|                   |                                                                                        |                                                                                    | (904) 253-1280                                 |                                                                                                                                    |  |  |  |
| Owner: Rive       | er City Educational Services,                                                          | Inc.                                                                               |                                                |                                                                                                                                    |  |  |  |
| Food Type:        | Full Service                                                                           | Seating Capacity (Max): 0.00[NOT Restricted by Sewage Disposal Type:<br>Municipal] |                                                |                                                                                                                                    |  |  |  |
| <u>Food Hygie</u> | ne Restrictions (if applicable)                                                        | -                                                                                  |                                                |                                                                                                                                    |  |  |  |